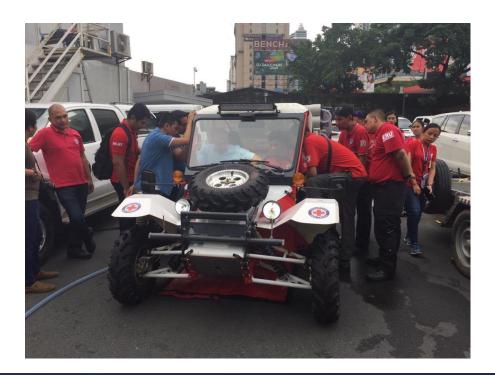

#### Philippine Red Cross

08.2018

LIVE. Demonstration of the GALMOBILE

GALMOBILE is a part of an emergency rescue equipment in case of disaster

## Solution by GALMOBILE<sup>™</sup>

- Produce drinking water from any source of water (Floodwaters, wells, river, sea water, brackish water etc.)
- Simple installation & operation- Deployment less than 30 minutes
- Immediate solution for safe drinking water
- Transferability- All-terrain vehicle mobile system 4X4 Wheel drive
- Compliance with the World Health Organization's standards