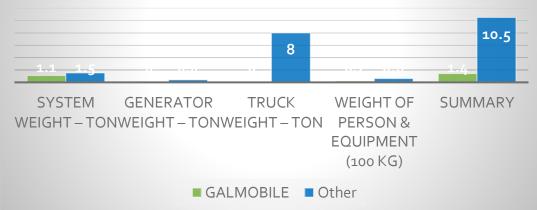

|
| Saving time                   | Supply water Immediate                                                      | 3 days                                                            |
| Significant Cost<br>reduction | water cost                                                                  | More then 100 %<br>cheaper compared to any<br>equivalent solution |
| Saving lives                  | Capacity up to 140,000<br>liter per day                                     | 20,000 people per day,<br>one (1) unit                            |



#### Financial Comparative Of GALMOBILE to Equivalent System Output



### No competing product comes close in terms of features, ease of use and price

#### System Weight Comparison of GALMOBILE to Equivalent System Output