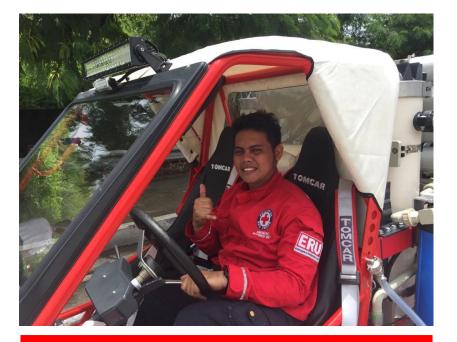

#### Philippine Red Cross

08.2018

LIVE. Demonstration of the GALMOBILE

GALMOBILE is a part of an emergency rescue equipment in case of disaster