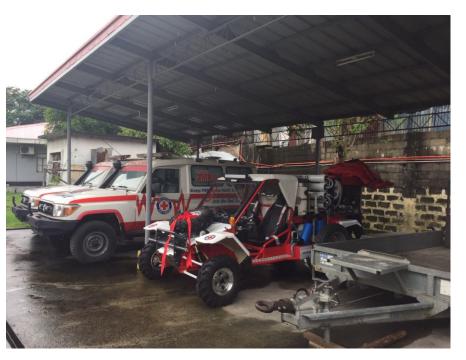

GALMOBILE is a part of an emergency rescue equipment in case of disaster

## Solution by GALMOBILE<sup>™</sup>

- Produce drinking water from any source of water (Floodwaters, wells, river, sea water, brackish water etc.)
- Simple installation & operation- Deployment less than 30 minutes
- Immediate solution for safe drinking water
- Transferability- All-terrain vehicle mobile system 4X4 Wheel drive
- Compliance with the World Health Organization's standards