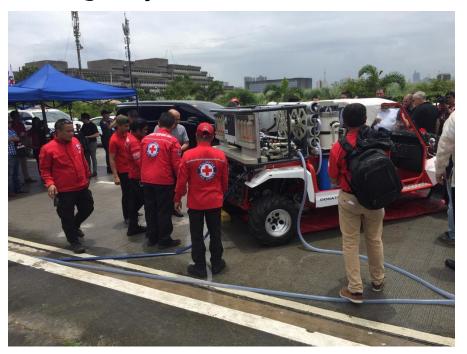

#### Philippine Red Cross

08.2018

LIVE. Demonstration of the GALMOBILE

GALMOBILE is a part of an emergency rescue equipment in case of disaster

## Solution by GALMOBILE<sup>™</sup>

- Produce drinking water from any source of water (Floodwaters, wells, river, sea water, brackish water etc.)
- Simple installation & operation- Deployment less than 30 minutes
- Immediate solution for safe drinking water
- Transferability- All-terrain vehicle mobile system 4X4 Wheel drive
- Compliance with the World Health Organization's standards